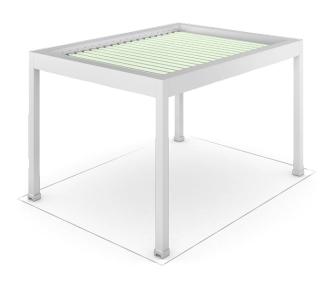

## BIO-CLIMATIC PERGOLA

**Essential aesthetics in very contained dimensions:** exclusively horizontal cover in a perimeter of 270 mm.

**Maximum reliability:** structure entirely made from robust extruded aluminum profiles, and stainless steel joint structural components.

**Perfect comfort:** effective adjustment of light intensity and air recycling in the underlying area thanks to a motorized adjustment of louvre blades from horizontal position up to 120°.

Ingenious technical solution: the projection, as well as width, can be chosen down to the millimeter, without taking into account the width between the blades. Perfect seal against rain and water drain integrated into pillars. Possibility to combine multiple, even opposing, modules. Available both in its self-supporting version, and its wall-mounted version.

- Patented system for blades movement
- Maximum available size for single module W.4.500 mm x S.6.180 mm
- Coating available in 4 standard colors: White 9016 Matt, Grey 9006 Matt, Ivory 1013 Matt, and Night Grey 7016.
- Accessories on request: Led Lights dimmer function on the whole perimeter, wind, rain, and snow temperature sensors
- Upon request, retractable awnings with zip system fabric (integrated in perimeter's structure) Ventur Side.