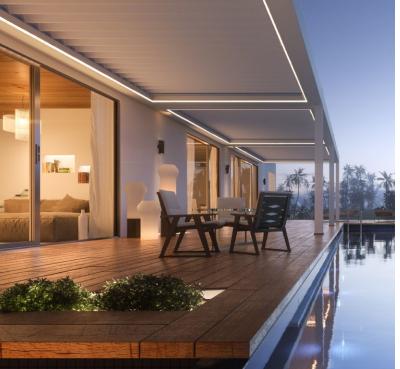

**Perfect comfort:** effective adjustment of light intensity and air recycling in the underlying area thanks to a motorized adjustment of louvre blades from horizontal position up to 120°.

Ingenious technical solution: the projection, as well as width, can be chosen down to the millimeter, without taking into account the width between the blades. Perfect seal against rain and water drain integrated into pillars. Possibility to combine multiple, even opposing, modules. Available both in its self-supporting version, and its wall-mounted version.

- Patented system for blades movement
- Maximum available size for single module W.4.500 mm x S.6.180 mm
- Coating available in 4 standard colors: White 9016 Matt, Grey 9006 Matt, Ivory 1013 Matt, and Night Grey 7016.
- Accessories on request: Led Lights dimmer function on the whole perimeter, wind, rain, and snow temperature sensors
- Upon request, retractable awnings with zip system fabric (integrated in perimeter's structure) Ventur Side.