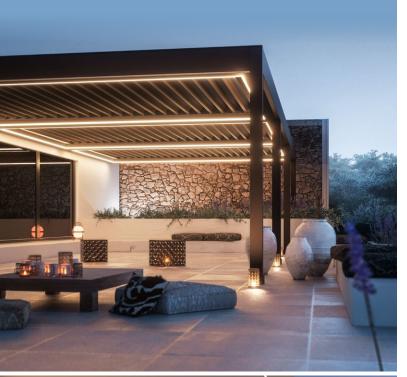

**Perfect comfort:** effective adjustment of light intensity and air recycling in the underlying area thanks to a motorized adjustment of louvre blades from horizontal position up to 120°.

Ingenious technical solution: the projection, as well as width, can be chosen down to the millimeter, without taking into account the width between the blades. Perfect seal against rain and water drain integrated into pillars. Possibility to combine multiple, even opposing, modules. Available both in its self-supporting version, and its wall-mounted version.

- Patented system for blades movement
- Maximum available size for single module W.4.500 mm x S.6.180 mm
- Coating available in 4 standard colors: White 9016 Matt, Grey 9006 Matt, Ivory 1013 Matt, and Night Grey 7016.
- Accessories on request: Led Lights dimmer function on the whole perimeter, wind, rain, and snow temperature sensors
- Upon request, retractable awnings with zip system fabric (integrated in perimeter's structure) Ventur Side.