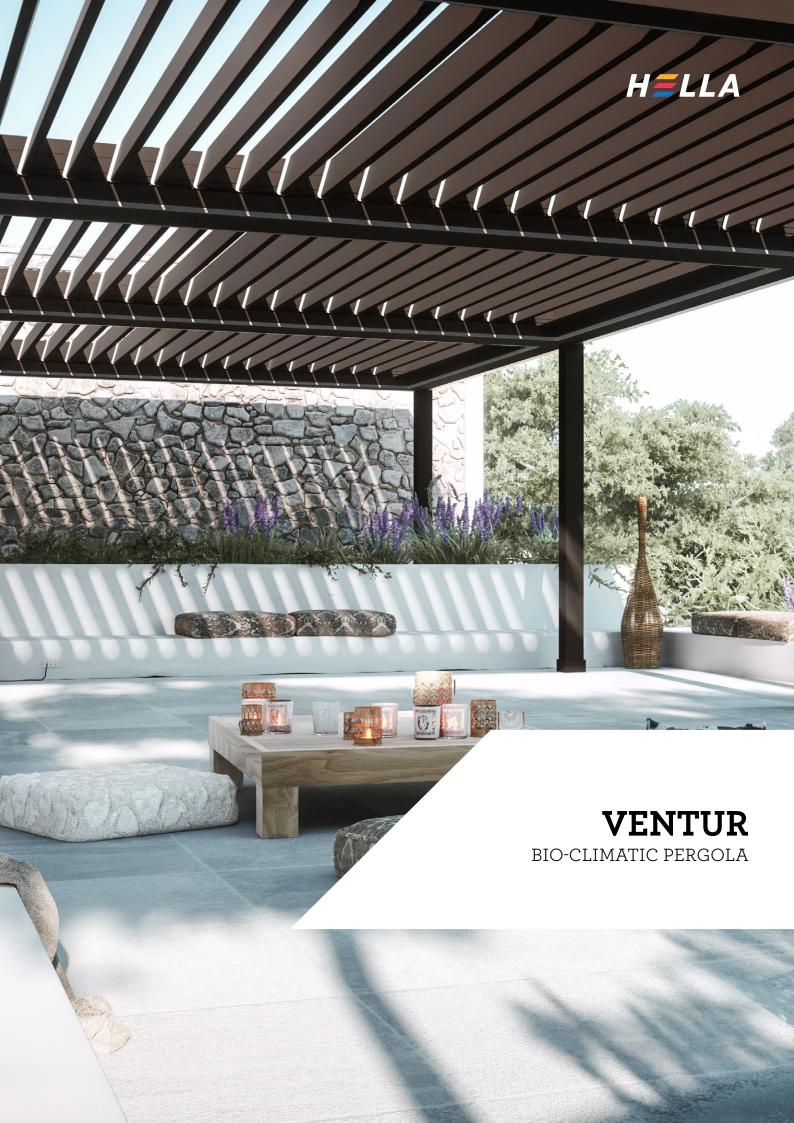

## **VENTUR**

## BIO-CLIMATIC PERGOLA

**Essential aesthetics in very contained dimensions:** exclusively horizontal cover in a perimeter of 270 mm.

**Maximum reliability:** structure entirely made from robust extruded aluminum profiles, and stainless steel joint structural components.

**Perfect comfort:** effective adjustment of light intensity and air recycling in the underlying area thanks to a motorized adjustment of louvre blades from horizontal position up to 120°.

Ingenious technical solution: the projection, as well as width, can be chosen down to the millimeter, without taking into account the width between the blades. Perfect seal against rain and water drain integrated into pillars. Possibility to combine multiple, even opposing, modules. Available both in its self-supporting version, and its wall-mounted version.