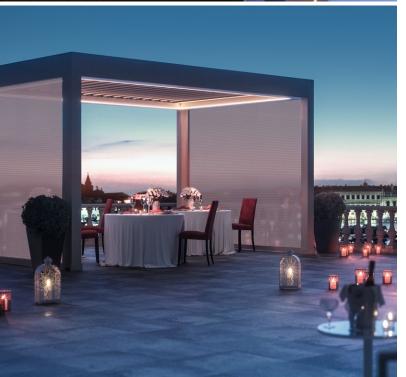

**Perfect comfort:** effective adjustment of light intensity and air recycling in the underlying area thanks to a motorized adjustment of louvre blades from horizontal position up to 120°.

Ingenious technical solution: the projection, as well as width, can be chosen down to the millimeter, without taking into account the width between the blades. Perfect seal against rain and water drain integrated into pillars. Possibility to combine multiple, even opposing, modules. Available both in its self-supporting version, and its wall-mounted version.

- Patented system for blades movement
- Maximum available size for single module W.4.500 mm x S.6.180 mm
- Coating available in 4 standard colors: White 9016 Matt, Grey 9006 Matt, Ivory 1013 Matt, and Night Grey 7016.
- Accessories on request: Led Lights dimmer function on the whole perimeter, wind, rain, and snow temperature sensors
- Upon request, retractable awnings with zip system fabric (integrated in perimeter's structure) Ventur Side.